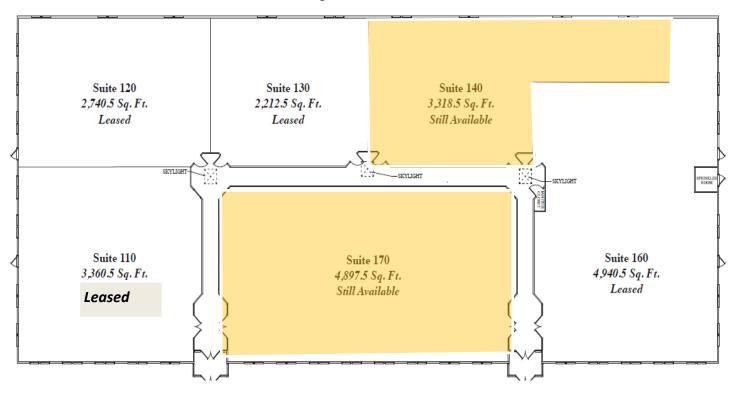

#### 3,318 & 4,897 SF Available

473 Dunham Road, Suite 200 St. Charles, Illinois 60174 Sharon O'Leary 630-688-7483 Sharon@murraycommercial.com YOUR VISION. OUR DEDICATION. YOUR PARTNER.

www.murraycommercial.com

### Property Specifications Keslinger Medical Campus-2800 Keslinger Road

| Units for Lease        | SF                                         | Asking Rent            | <u>.</u>            |
|------------------------|--------------------------------------------|------------------------|---------------------|
| Suite 170<br>Suite 140 | 4,897<br>3,318                             | \$ 22 NNN<br>\$ 22 NNN |                     |
| Deliverable Space:     | Shell Condition   TI Allowance \$75 per SF |                        |                     |
| Building SF            | 21,470                                     |                        |                     |
| Ownership              | M-C Commercial Properties, Inc.            |                        |                     |
| Tax PIN                | 12-12-200-023                              |                        |                     |
| Year Built             | 2016                                       |                        |                     |
| Lot Size               | 50,965 SF                                  |                        |                     |
| # Units                | 6                                          |                        |                     |
| Zoning                 | PUD Medical Office Campus                  |                        |                     |
| Municipality           | Geneva                                     |                        |                     |
| County                 | Kane                                       |                        |                     |
| Township               | Geneva                                     |                        |                     |
| Real Estate Taxes      | \$ 9,950.90                                | \$1.16/SF              | (2016 payable 2017) |