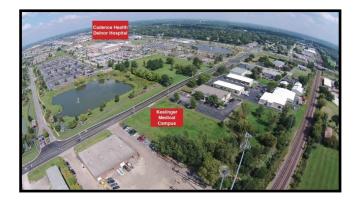

### Location

Keslinger Medical Campus—2800 Keslinger Road

Excellent location just South of the Northwestern Medicine Delnor Hospital and Randall Road Corridor.

Close to restaurants, shopping and retail.