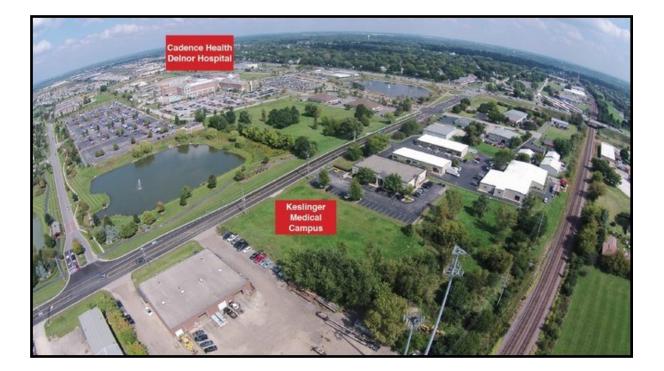

### Location

Keslinger Medical Campus—2800 Keslinger Road

Excellent location just South of the Northwestern Medicine Delnor Hospital and Randall Road Corridor.

Close to restaurants, shopping and retail.

## **PHOTOS** Keslinger Medical Campus—2800 Keslinger Road