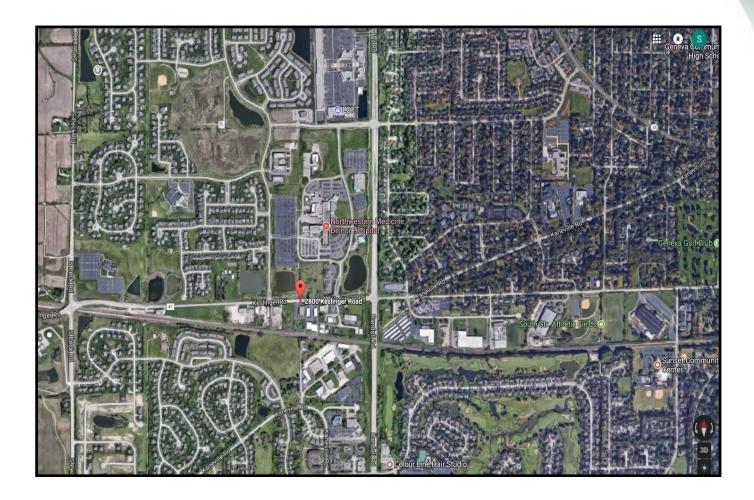

### Location

Keslinger Medical Campus—2800 Keslinger Road

Excellent location just South of the Northwestern Medicine Delnor Hospital and Randall Road Corridor.

Close to restaurants, shopping and retail.